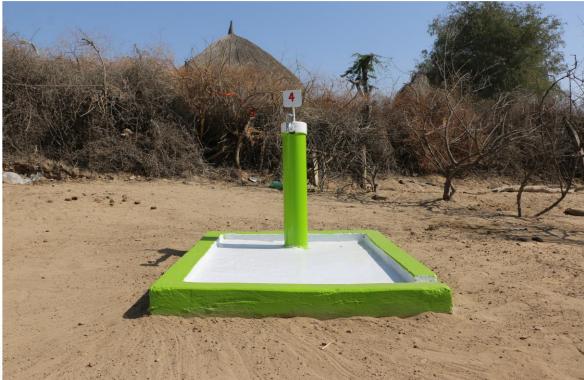

## Water Well Information

| Well in the Name of | Ahmed Ghunaym Khan                                                                            |
|---------------------|-----------------------------------------------------------------------------------------------|
| Total Beneficiaries | 60 Households (299 Beneficiaries)                                                             |
| Location            | Meghwar Mohallah Village Mithrio Bhatti UC<br>Mithrio Bhatti Tehsil Mithi District Tharparkar |
| Country             | Pakistan                                                                                      |
| Coordinates         | Latitude: 24.727789<br>Longitude: 69.808171                                                   |