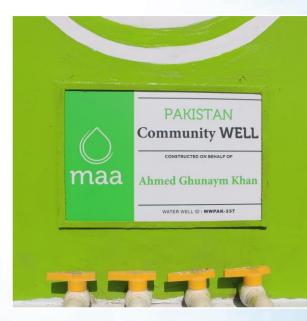

## Water Well Information

| Well in the Name of | Ahmed Ghunaym Khan                                                                            |
|---------------------|-----------------------------------------------------------------------------------------------|
| Total Beneficiaries | 60 Households (299 Beneficiaries)                                                             |
| Location            | Meghwar Mohallah Village Mithrio Bhatti UC<br>Mithrio Bhatti Tehsil Mithi District Tharparkar |
| Country             | Pakistan                                                                                      |
| Coordinates         | Latitude: 24.727789<br>Longitude: 69.808171                                                   |