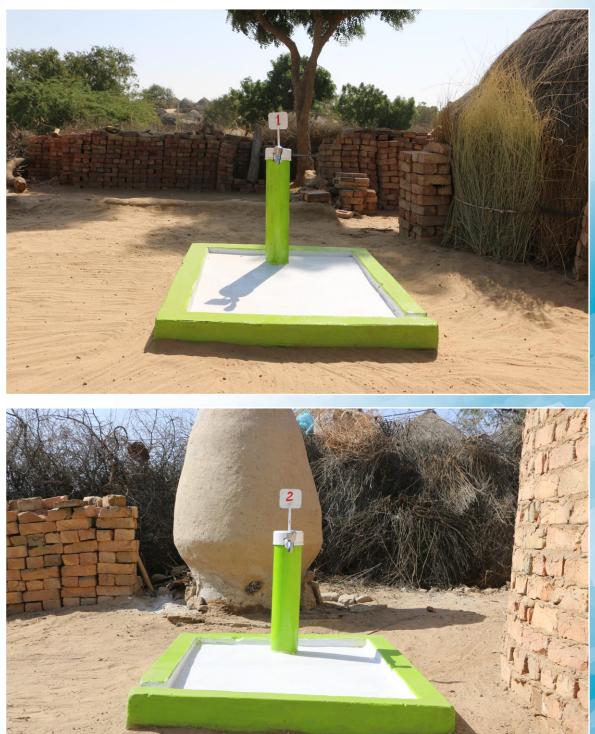

## Water Well Information

| Well in the Name of | Ahmed Ghunaym Khan                                                                            |
|---------------------|-----------------------------------------------------------------------------------------------|
| Total Beneficiaries | 60 Households (299 Beneficiaries)                                                             |
| Location            | Meghwar Mohallah Village Mithrio Bhatti UC<br>Mithrio Bhatti Tehsil Mithi District Tharparkar |
| Country             | Pakistan                                                                                      |
| Coordinates         | Latitude: 24.727789<br>Longitude: 69.808171                                                   |