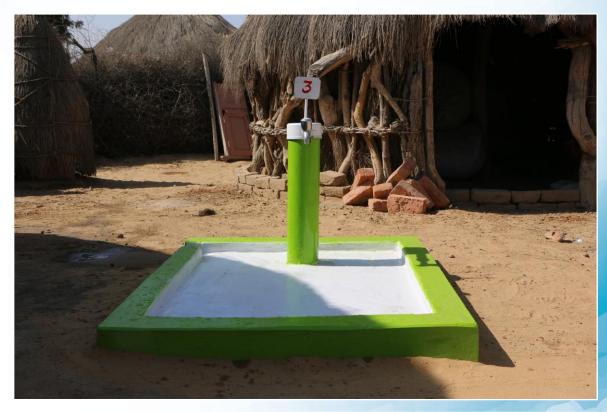

## Water Well Information

| Well in the Name of | Ahmed Ghunaym Khan                                                                            |
|---------------------|-----------------------------------------------------------------------------------------------|
| Total Beneficiaries | 60 Households (299 Beneficiaries)                                                             |
| Location            | Meghwar Mohallah Village Mithrio Bhatti UC<br>Mithrio Bhatti Tehsil Mithi District Tharparkar |
| Country             | Pakistan                                                                                      |
| Coordinates         | Latitude: 24.727789<br>Longitude: 69.808171                                                   |